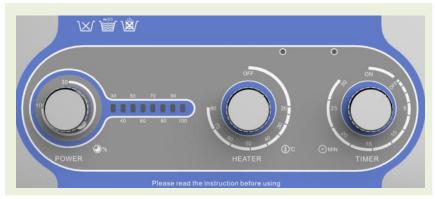

Control panel

### **GT SONIC P-series features**

- ➤ Power adjustable from 30% to 100%--optimized power regulation for special cleaning and laboratory applications.
- Stainless steel housing, tank and lid, nice looking.
- > Stamp tank without welding gap for better waterproof.
- Overheat protector.
- Cooling fan.
- Moisture-proofed PCB.
- > Industrial grade IC & ultrasonic transducer.
- Patent products.