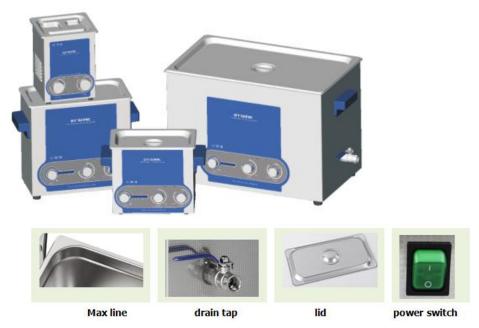

#### **General Description**

GT SONIC P-series ultrasonic cleaners are the improved version of the QT series, with new design panel and adjustable power from 30% to 100%. Optimized power regulation for special cleaning. P series comprises 8 machine sizes from 2 liters to 27 liters.

### **GT SONIC P-series features**

- ➤ Power adjustable from 30% to 100%--optimized power regulation for special cleaning and laboratory applications.
- Stainless steel housing, tank and lid, nice looking.
- > Stamp tank without welding gap for better waterproof.
- Overheat protector.
- Cooling fan.
- Moisture-proofed PCB.
- > Industrial grade IC & ultrasonic transducer.
- Patent products.